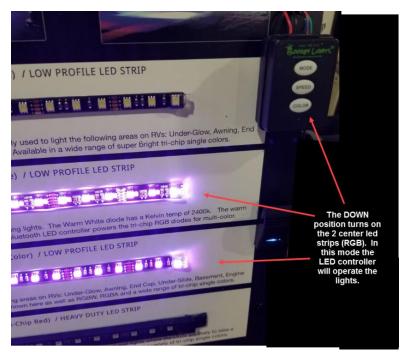

- 1. LED Controller (wired). Controls color selection, mode and speed of the RGB leds on the board.
- 2. 3 Way On/Off/On switch. The UP position turns on the SINGLE COLOR LED strips (top, bottom and the 'W' diode on the RGBW strip). The MIDDLE position is the OFF position (turns everything off). The DOWN position turns on the two RGB LED strips which can then be controlled by the LED controller mounted on the board.
- 3. Momentary switch to operate the tail-turn-brake light strip (bottom led strip).