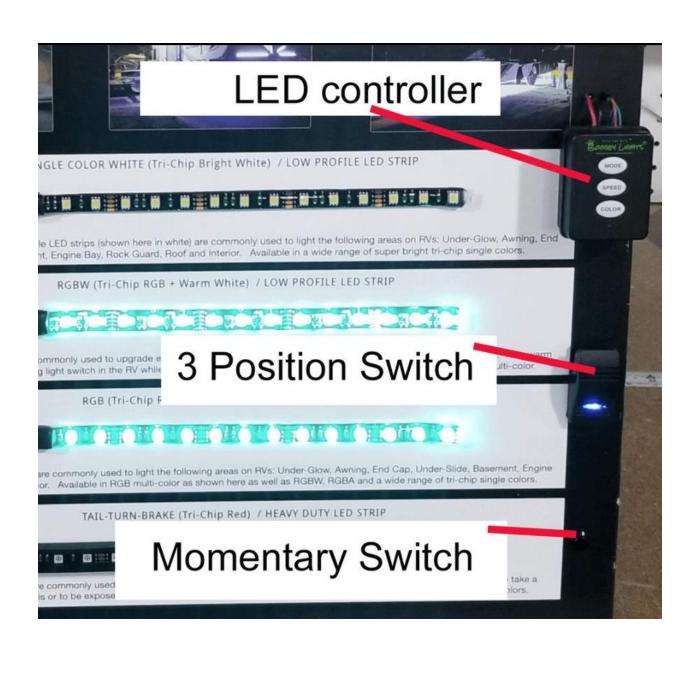

## **BOOGEY LIGHTS DEALER BOARD**

Designed for table top display. The 5amp, 120vac to 12vdc power supply has a 2 conductor connector for power. There are four LED strips mounted on the board. The board has three controls:

- 1. LED Controller (wired). Controls color selection, mode and speed of the RGB leds on the board.
- 2. 3 Way On/Off/On switch. The UP position turns on the SINGLE COLOR LED strips (top, bottom and the 'W' diode on the RGBW strip). The MIDDLE position is the OFF position (turns everything off). The DOWN position turns on the two RGB LED strips which can then be controlled by the LED controller mounted on the board.
- 3. Momentary switch to operate the tail-turn-brake light strip (bottom led strip).