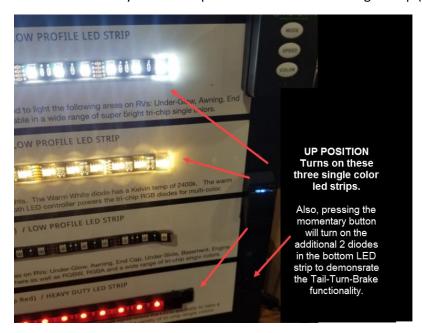

- 1. LED Controller (wired). Controls color selection, mode and speed of the RGB leds on the board.
- 2. 3 Way On/Off/On switch. The UP position turns on the SINGLE COLOR LED strips (top, bottom and the 'W' diode on the RGBW strip). The MIDDLE position is the OFF position (turns everything off). The DOWN position turns on the two RGB LED strips which can then be controlled by the LED controller mounted on the board.
- 3. Momentary switch to operate the tail-turn-brake light strip (bottom led strip).